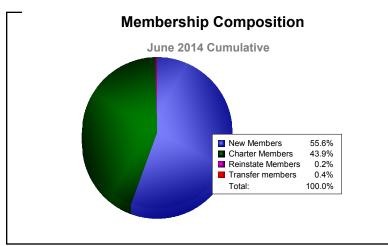

District 404 A1 As of June 2014 Cumulative

| Year      | New<br>Clubs | Dropped<br>Clubs | Gain/<br>Loss<br>Clubs | New<br>Members | Charter<br>Members | Reinstate<br>Members | Transfer<br>Members | Total<br>Member<br>Added | Total<br>Members<br>Dropped | Gain/<br>Loss<br>Members |
|-----------|--------------|------------------|------------------------|----------------|--------------------|----------------------|---------------------|--------------------------|-----------------------------|--------------------------|
| 2009-2010 | 1            | -1               | 0                      | 91             | 24                 | 15                   | 0                   | 130                      | -135                        | -5                       |
| 2010-2011 | 5            | -4               | 1                      | 108            | 113                | 69                   | 0                   | 290                      | -270                        | 20                       |
| 2011-2012 | 10           | 0                | 10                     | 123            | 204                | 52                   | 1                   | 380                      | -91                         | 289                      |
| 2012-2013 | 9            | 0                | 9                      | 318            | 189                | 14                   | 0                   | 521                      | -193                        | 328                      |
| 2013-2014 | 10           | 0                | 10                     | 294            | 232                | 1                    | 2                   | 529                      | -299                        | 230                      |
| Average   | 7            | -1               | 6                      | 187            | 152                | 30                   | 1                   | 370                      | -198                        | 172                      |