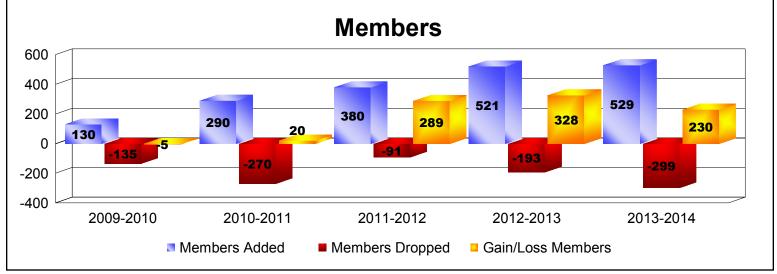

District 404 A1 As of June 2014 Cumulative

| Year      | New<br>Clubs | Dropped<br>Clubs | Gain/<br>Loss<br>Clubs | New<br>Members | Charter<br>Members | Reinstate<br>Members | Transfer<br>Members | Total<br>Member<br>Added | Total<br>Members<br>Dropped | Gain/<br>Loss<br>Members |
|-----------|--------------|------------------|------------------------|----------------|--------------------|----------------------|---------------------|--------------------------|-----------------------------|--------------------------|
| 2009-2010 | 1            | -1               | 0                      | 91             | 24                 | 15                   | 0                   | 130                      | -135                        | -5                       |
| 2010-2011 | 5            | -4               | 1                      | 108            | 113                | 69                   | 0                   | 290                      | -270                        | 20                       |
| 2011-2012 | 10           | 0                | 10                     | 123            | 204                | 52                   | 1                   | 380                      | -91                         | 289                      |
| 2012-2013 | 9            | 0                | 9                      | 318            | 189                | 14                   | 0                   | 521                      | -193                        | 328                      |
| 2013-2014 | 10           | 0                | 10                     | 294            | 232                | 1                    | 2                   | 529                      | -299                        | 230                      |
| Average   | 7            | -1               | 6                      | 187            | 152                | 30                   | 1                   | 370                      | -198                        | 172                      |