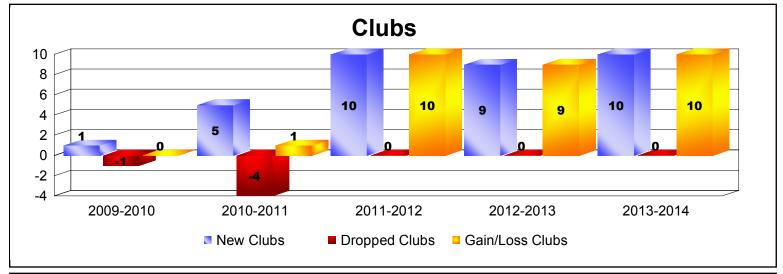

District 404 A1 As of June 2014 Cumulative

| Year      | New<br>Clubs | Dropped<br>Clubs | Gain/<br>Loss<br>Clubs | New<br>Members | Charter<br>Members | Reinstate<br>Members | Transfer<br>Members | Total<br>Member<br>Added | Total<br>Members<br>Dropped | Gain/<br>Loss<br>Members |
|-----------|--------------|------------------|------------------------|----------------|--------------------|----------------------|---------------------|--------------------------|-----------------------------|--------------------------|
| 2009-2010 | 1            | -1               | 0                      | 91             | 24                 | 15                   | 0                   | 130                      | -135                        | -5                       |
| 2010-2011 | 5            | -4               | 1                      | 108            | 113                | 69                   | 0                   | 290                      | -270                        | 20                       |
| 2011-2012 | 10           | 0                | 10                     | 123            | 204                | 52                   | 1                   | 380                      | -91                         | 289                      |
| 2012-2013 | 9            | 0                | 9                      | 318            | 189                | 14                   | 0                   | 521                      | -193                        | 328                      |
| 2013-2014 | 10           | 0                | 10                     | 294            | 232                | 1                    | 2                   | 529                      | -299                        | 230                      |
| Average   | 7            | -1               | 6                      | 187            | 152                | 30                   | 1                   | 370                      | -198                        | 172                      |